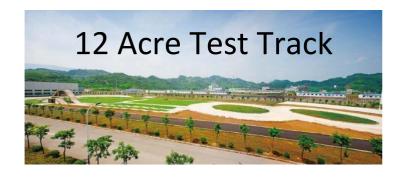

# Who is Hisun?

- 105,000 ATV's and UTV's produced since 2006
  - 14,000 UTV's shipped in 2014 to USA
- A long 28 year history Commenced manufacturing in 1988
  - Huge factory on 150-acre site
  - Major markets under the Hisun Name
  - Fifth largest world manufacturer of UTVs / ATVs

Four assembly lines, robotic welding, cast and manufacture their own engines

- Constant temperature engine assembly area, immersion painting
- Delphi EFI (USA) & CVTech clutches (Canada) used

- World leading manufacturing and test facilities
- Make over 75% of each vehicle's components
- China's largest manufacturer of off road vehicles
- Privately owned company
- 2,500 employees in 150-acre complex
- Meet all latest international standards
- Highly committed to R & D and quality systems
- All machines are test run before shipping