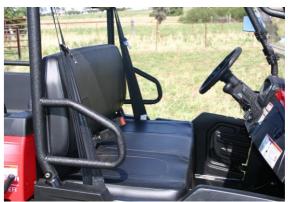

### SAFETY FOR YOU

- Things do happen Seat belts included
- Just in case Roll over protection & head restraints
- Air Flow without bugs Split windscreen
- Safer reversing Large external mirrors
- Keep you in the cab Body safety bollard
- Easy parking One touch brake control
- Keep feet in the cab Foot safety bollard & doors
- Safe on slopes Wide 1.55m wheel track, 2/4 WD
- Stop when you need to 4 wheel disc brakes
- Don't light fires High mount exhaust, spark arrestor
- Don't be bounced out Smooth suspension

- Out of the elements Roof & windscreen
- Get out either side Step through cab
- Steering to suit you Tilt steering wheel
- Two or three up Deep bench seat
- Keep your hat on Plenty of head room
- Smooth ride Easy adjust springs & shocks
- No back ache Seat with back support
- Keep you cool Top/bottom windscreen removal
- Stretch your legs Very spacious cab
- Spot spray with ease Foot throttle
- Light up your night Plenty of lights
- Chassis protected Full length skid plate
- When you need a drink -Drink holder