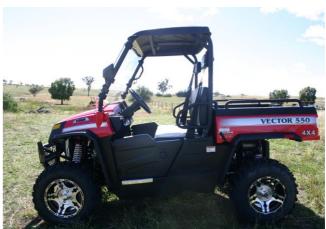

### **CHASSIS**

Suspension/Front Independent Double A -arm

Suspension/Rear Independent Double A -arm
Braking System Quad Ventilated Hydraulic Disc

Tyres/Front AT26 X 9-14 Radial
Tyres/Rear AT26 X 10-14 Radial
Shocks & Springs All Fully Adjustable

### **DIMENSIONS**

Lx W x H 2980 mm x 1550 mm x 1950 mm

Turning Circle 3900 mm
Wheelbase 1950 mm
Ground Clearance 310 mm
Fuel Capacity 30 L