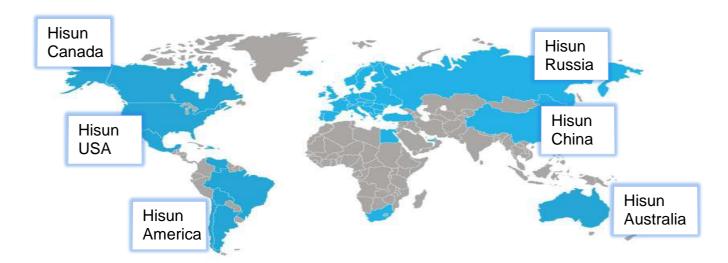

# Who is Hisun?

- 105,000 ATV's and UTV's produced since 2006
  - 14,000 UTV's shipped in 2014 to USA
- A long 28 year history Commenced manufacturing in 1988
  - Huge factory on 150-acre site
  - Major markets under the Hisun Name
  - Fifth largest world manufacturer of UTVs / ATVs