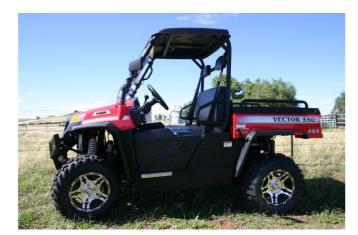

# HISUN Model 550

### Safe - Comfortable - Versatile - Value

### **ENGINE**

Type 546 cc, Single Cylinder, EFI, Liquid Cooled & Oil Cooler

Bore x Stroke 91 mm x 84 mm

Compression Ratio 9.5:

Maximum Power 22kw (29.92hp)/ 6000rpm 40N.m @ 5000rpm

Fuel Supply System EF

Starting Electrical
Transmission CVT L-H-N-R
Drive Train Shaft and Axle
Drive System 2WD / 4WD. Diff lock

Maximum Speed 72 km/h

### **CHASSIS**

Suspension/Front Independent Double A -arm

Suspension/Rear Independent Double A -arm
Braking System Quad Ventilated Hydraulic Disc

Tyres/Front AT26 X 9-14 Radial
Tyres/Rear AT26 X 10-14 Radial
Shocks & Springs All Fully Adjustable

### **DIMENSIONS**

Lx W x H 2980 mm x 1550 mm x 1950 mm

Turning Circle 3900 mm
Wheelbase 1950 mm
Ground Clearance 310 mm
Fuel Capacity 30 L