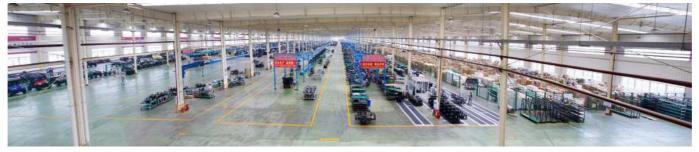

# Who is Hisun?

- 105,000 ATV's and UTV's produced since 2006
  - 14,000 UTV's shipped in 2014 to USA
- A long 28 year history Commenced manufacturing in 1988
  - Huge factory on 150-acre site
  - Major markets under the Hisun Name
  - Fifth largest world manufacturer of UTVs / ATVs

Four assembly lines, robotic welding, cast and manufacture their own engines

- Constant temperature engine assembly area, immersion painting
- Delphi EFI (USA) & CVTech clutches (Canada) used

- World leading manufacturing and test facilities
- Make over 75% of each vehicle's components
- China's largest manufacturer of off road vehicles
- Privately owned company
- 2,500 employees in 150-acre complex
- Meet all latest international standards
- Highly committed to R & D and quality systems
- All machines are test run before shipping