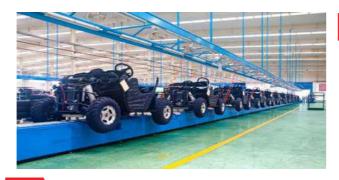

### HISUN - The Manufacturer

Established in 1988. Through collaboration with Fuji Heavy Industries of Japan and J & J Technology Consultants of Britain, isun has become a world leader in manufacturing off road vehicles to a quality comparable to the best from Japan and USA. Their products have been designed with the demands of the western market in mind and HISUN is now China's largest manufacturer of off road vehicles.

Four assembly lines, robotic welding, cast and manufacture their own engines

- Constant temperature engine assembly area, immersion painting
- Delphi EFI (USA) & CVTech clutches (Canada) used

- World leading manufacturing and test facilities
- Make over 75% of each vehicle's components
- China's largest manufacturer of off road vehicles
- Privately owned company
- 2,500 employees in 150-acre complex
- Meet all latest international standards
- Highly committed to R & D and quality systems
- All machines are test run before shipping