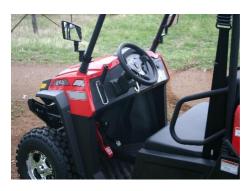

# • YOUR COMFORT

- Out of the elements Roof & windscreen
- Get out either side Step through cab
- Easy to steer Comfortable driving position
- Two or three up –Bench seat
- Keep your hat on Plenty of head room
- Smooth ride Shocks all round plus swing arm
- No back ache Seat with back support
- Keep you cool Top/bottom windscreen removal
- Stretch your legs Spacious cab,
- Spot spray with ease Foot throttle
- Light up your night Plenty of lights
- Chassis protected Skid plate
- Take loose items -Deep glove box
- Keep the muck out Outrigger mudguards