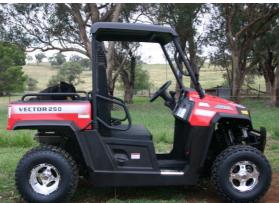

# HISUN Model 250

#### DIMENSIONS

L x W x H Turning Circle Wheelbase Ground Clearance Fuel Capacity Dry Weight Sprung Swing Arm Three Hydraulic Disc

Independent Double A -arm

AT22 X 7-10 Radial AT22 X 10-10 Radial Shocks/Coil Springs

2450 mm x 1300 mm x 1660 mm 3500 mm 1780 mm 13 Litres 298 Kg