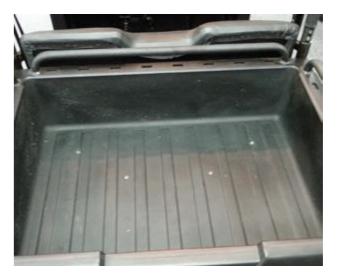

# • YOUR COMFORT

- Out of the elements Roof & windscreen
- Get out either side Step through cab
- Easy to steer Comfortable driving position
- Two or three up –Bench seat
- Keep your hat on Plenty of head room
- Smooth ride Shocks all round plus swing arm
- No back ache Seat with back support
- Keep you cool Top/bottom windscreen removal
- Stretch your legs Spacious cab,
- Spot spray with ease Foot throttle
- Light up your night Plenty of lights
- Chassis protected Skid plate
- Take loose items -Deep glove box
- Keep the muck out Outrigger mudguards

# BE VERSATILE

- Take the dogs & more Tray, tie down bars
- Collect some firewood Tilt tray, gas assisted
- Easy access Bench seat
- Carry extra Drop down tray back
- Take it with you Fits on 8x5 tray
- Rough country Shocks all round
- Spot spraying or spotlight 12volt outlet
- Going shooting Remove top windscreen
- Mustering stock Tight turning circle
- On the road Conditional rego equipped
- Right speed for the job Select Hi or Lo