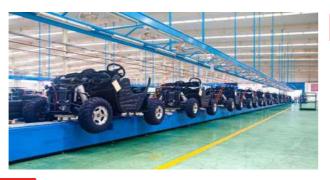

# <u>Who is Hisun?</u>

- 28 year history Commenced manufacturing in 1988
  - 105,000 ATV's and UTV's produced since 2006
    - 14,000 UTV's shipped to USA annually
      - Huge factory on 150-acre site
      - Major markets under the Hisun Name
  - Fifth largest world manufacturer of UTVs / ATVs

• Four assembly lines, robotic welding, cast and manufacture their own engines

- Constant temperature engine assembly area, immersion painting
- Delphi EFI (USA) & CVTech clutches (Canada) used

- World leading manufacturing and test facilities
- Make over 75% of each vehicle's components
- China's largest manufacturer of off road vehicles
- Privately owned company
- 2,500 employees in 150-acre complex
- Meet all latest international standards
- Highly committed to R & D and quality systems
- <u>All machines are test run before shipping</u>