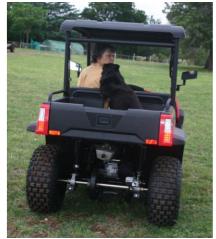

# • YOUR COMFORT

- Out of the elements Roof & windscreen
- Get out either side Step through cab
- Easy to steer Comfortable driving position
- Two or three up –Bench seat
- Keep your hat on Plenty of head room
- Smooth ride Shocks all round plus swing arm
- No back ache Seat with back support
- Keep you cool Top/bottom windscreen removal
- Stretch your legs Spacious cab,
- Spot spray with ease Foot throttle
- Light up your night Plenty of lights
- Chassis protected Skid plate
- Take loose items -Deep glove box
- Keep the muck out Outrigger mudguards

# BE VERSATILE

- Take the dogs & more Tray, tie down bars
- Collect some firewood Tilt tray, gas assisted
- Easy access Bench seat
- Carry extra Drop down tray back
- Take it with you Fits on 8x5 tray
- Rough country Shocks all round
- Spot spraying or spotlight 12volt outlet
- Going shooting Remove top windscreen
- Mustering stock Tight turning circle
- On the road Conditional rego equipped
- Right speed for the job Select Hi or Lo