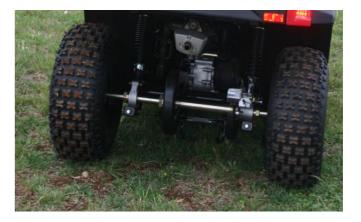

#### Туре

Bore x Stroke Compression Ratio Maximum Power Maximum Torque Fuel Supply System Starting Transmission Drive Train Drive System Maximum Speed 250 cc, Single Cylinder, EFI, Four Stroke, Liquid Cooled 65.5 mm x 68 mm 9.5:1 12kw (16.32hp)/ 7500rpm 18.5N.m @ 5000rpm EFI Electrical CVT L-H-N-R Shaft and Axle 2WD chain drive 50 km/h

#### CHASSIS

Suspension/Front

Suspension/Rear Braking System Tyres/Front Tyres/Rear Shocks & Springs