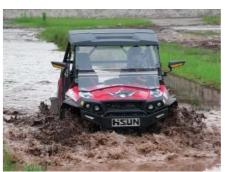

# BE VERSATILE

- Take the dogs & more Tray, tie down bars
- Collect some firewood Tilt tray, gas assisted
- Easy access Bench seat
- Carry extra Drop down tray back
- Take it with you Fits on 8x5 tray
- Rough country Shocks all round
- Spot spraying or spotlight 12volt outlet
- Going shooting Remove top windscreen
- Mustering stock Tight turning circle
- On the road Conditional rego equipped
- Right speed for the job Select Hi or Lo