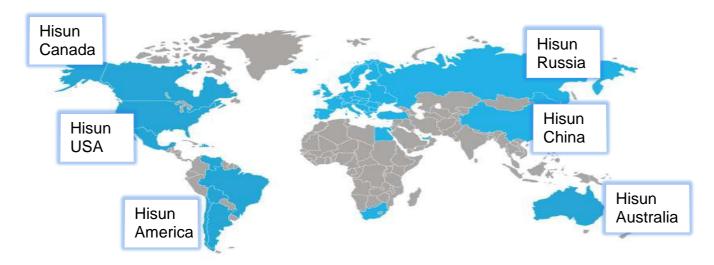

# <u>Who is Hisun?</u>

- 28 year history Commenced manufacturing in 1988
  - 105,000 ATV's and UTV's produced since 2006
    - 14,000 UTV's shipped to USA annually
      - Huge factory on 150-acre site
      - Major markets under the Hisun Name
  - Fifth largest world manufacturer of UTVs / ATVs